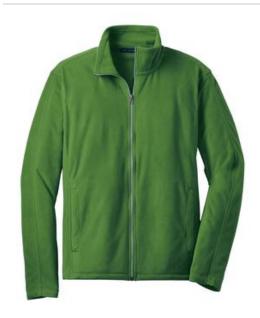

# Microfleece Jacket F223

For cool-to-cold weather, this lightweight microfleece jacket is perfect either alone or layered. Available at a great value, it features clear coil zippers with dyed-to-match chain stitching and taping. (Grey chain stitching on White.) An anti-pill finish helps preserve a clean appearance.

- 7.5-ounce, 100% polyester microfleece
- 100% polyester tricot pockets
- Non-zippered front pockets
- Open cuffs and hem